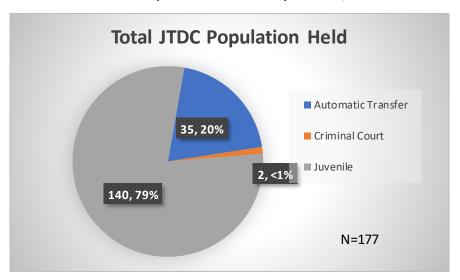

## Daily Data Dashboard – August 24, 2023 Demographics for JTDC Population Thursday Morning Midnight Count

Total # of probation Involved youth1: 1,295

<sup>&</sup>lt;sup>1</sup> Probation Active: Any youth who is pending sentencing with an active social history, has been formally placed on probation or supervision with Cook County Juvenile Probation on the date of the report.

<sup>\*</sup>Age, Gender and Race for Criminal Court population (N=2) is not represented in this report. Data sources: cFive Supervisor — Probation Population and RMIS—JTDC Population

## Daily Data Dashboard – August 24, 2023 Demographics for JTDC Population Thursday Morning Midnight Count