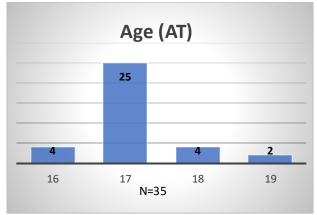

<sup>\*</sup>Age, Gender and Race for Criminal Court population (N=2) is not represented in this report. Data sources: cFive Supervisor — Probation Population and RMIS—JTDC Population