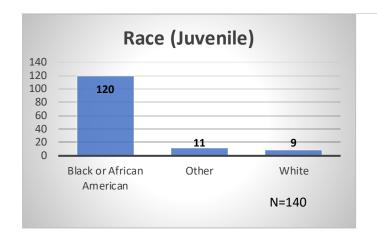

<sup>\*</sup>Age, Gender and Race for Criminal Court population (N=2) is not represented in this report. Data sources: cFive Supervisor — Probation Population and RMIS—JTDC Population