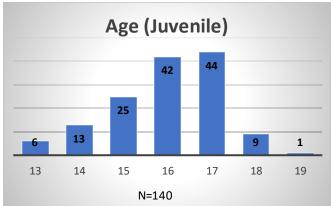

<sup>\*</sup>Age, Gender and Race for Criminal Court population (N=2) is not represented in this report. Data sources: cFive Supervisor — Probation Population and RMIS—JTDC Population