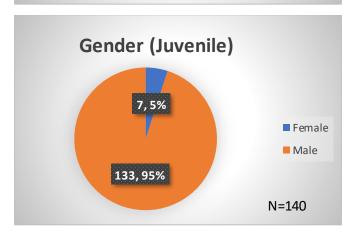

<sup>\*</sup>Age, Gender and Race for Criminal Court population (N=2) is not represented in this report. Data sources: cFive Supervisor — Probation Population and RMIS—JTDC Population