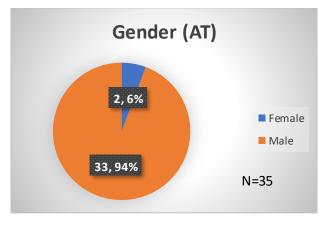

<sup>\*</sup>Age, Gender and Race for Criminal Court population (N=2) is not represented in this report. Data sources: cFive Supervisor — Probation Population and RMIS—JTDC Population