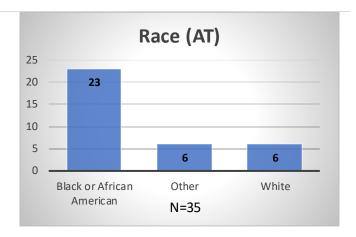

<sup>\*</sup>Age, Gender and Race for Criminal Court population (N=2) is not represented in this report. Data sources: cFive Supervisor — Probation Population and RMIS—JTDC Population